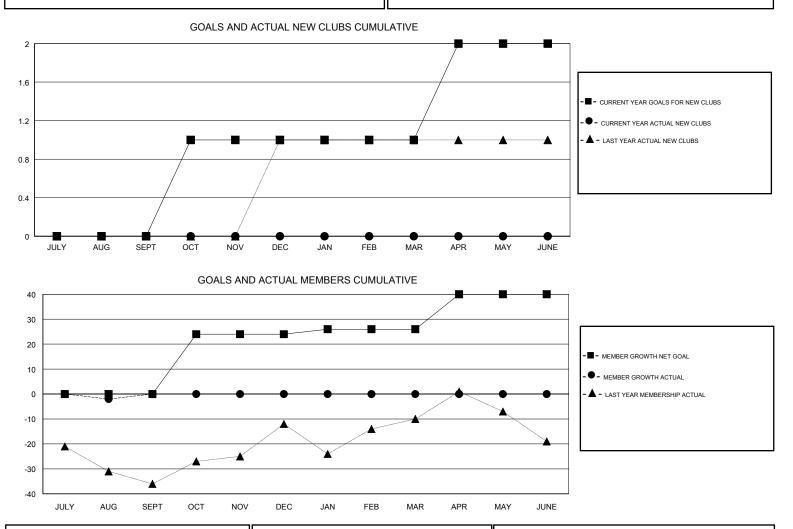

## LOCATION CALIFORNIA HOWARD HUDSON GMT CA GMT: Clubs Members RESULTS FOR 2018-2019 RESULTS FOR 2018-2019 NEW CLUB GOAL NEW CLUBS DROPPED CLUBS MEMBER GROWTH NET MEMBER GROWTH DROPPED QUARTER QUARTER GOAL ACTUAL MEMBERS ACTUAL (including transfers) 0 0 1 0 18 15 JULY/AUG/SEPT JULY/AUG/SEPT 1 0 0 24 0 0 OCT/NOV/DEC OCT/NOV/DEC 0 0 0 2 0 0 JAN/FEB/MAR JAN/FEB/MAR 1 0 0 0 0 14 APR/MAY/JUNE APR/MAY/JUNE